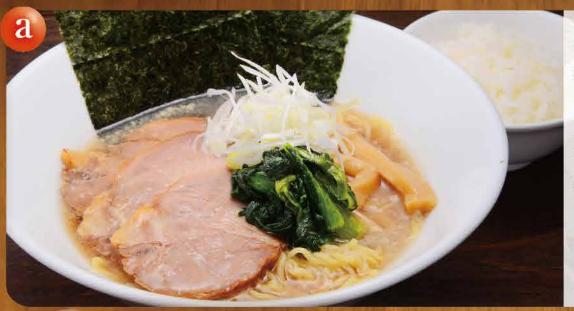

### 昔ながらの 醤油ラーメン

昔ながらのちぢれ麺にさっぱり 醤油のつゆがからんだ

懐かしいラーメンです。

大豆 小麦 乳

お好みで小ライスを お付けいたします

1,650四

+220 円で大盛りにできます