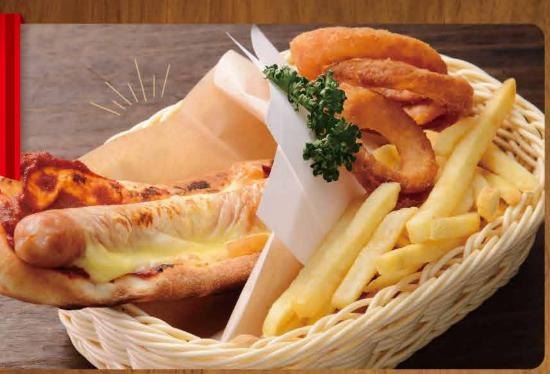

+330円でホットコーヒーまたはアイスコーヒーを付けられます。

(ポテトフライ・オニオンリング デザート付)

もちっとしたナンに チーズとウインナーを 合わせました。 ピザ感覚で食べられる 新メニューをどうぞ ご賞味ください。

乳 小麦 卵

**1,650**四

牛スジカレー (香の物・スープ付)

**1,650**円

ご飯の大盛・少なめ承ります